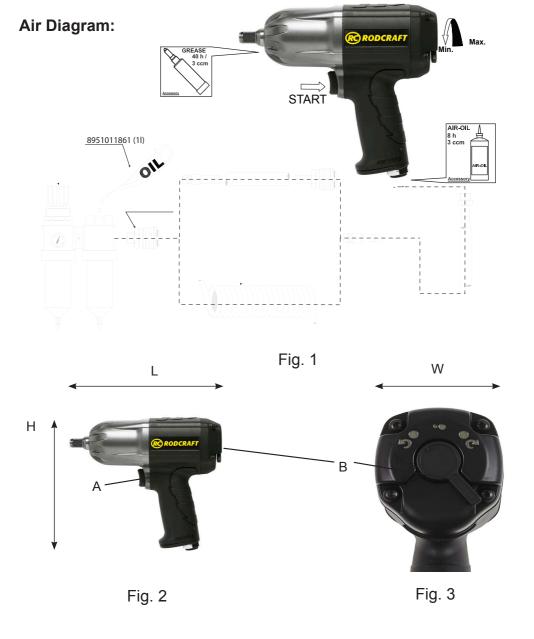

| Model  |       | Torque   |      |       |            | Air consumption |        |        |                        |           | Sound                       | Sound                    | Vibrations |      |
|--------|-------|----------|------|-------|------------|-----------------|--------|--------|------------------------|-----------|-----------------------------|--------------------------|------------|------|
|        | Drive | Working  | Max  | Speed | Dimension  | Average         | Actual | Weight | Inner hose<br>diameter | Air inlet | pressure<br>L <sub>pA</sub> | power<br>L <sub>wA</sub> | а          | k    |
|        | ■     | <b>F</b> |      | ز     | J. W       | <b>⇒</b> <      |        | lb/kg  | <u></u> <u>+</u>  ı    | <b>★</b>  | $\bigcirc$                  |                          | 1          |      |
|        | 1     | 2        |      | 3     | 4          | 5               |        | 6      | 7                      | 8         | 9                           |                          | 10         |      |
|        | in.   | N.m      | N.m  | min-1 | mm         | NI/s            |        | kg     | mm                     | in.       | dB(A)                       | dB(A)                    | m/s²       | m/s² |
| RC2277 | 1/2"  | 60-900   | 1300 | 8200  | 194*185*70 | 3.3             | 10     | 2      | 10                     | 1/4"      | 94                          | 105                      | 10.5       | 1.5  |